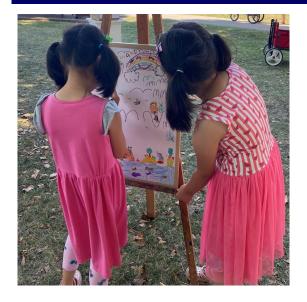

## L'il Artist Workshop

Kids, be creative then take a picture and share it on our Facebook page.

Draw a picture in the "L'il Artist Workshop"

Kids Fun Zone Behind Museum building, each day from 10am-4pm

**Sponsored by a generous donation From the Amherstburg TD Bank** 