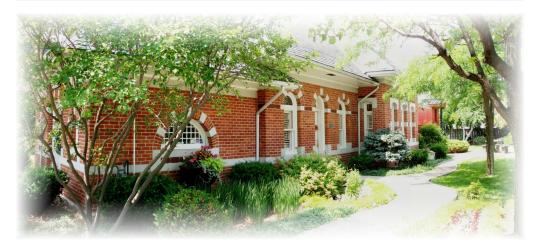

# Artisan Gift Shoppe

Come to Gibson Gallery at 140 Richmond to shop inside a classic, historic former railway station to find unique gifts from one of our artisans

Hours- Thursday- Sunday 11- 5 pm June- Tuesday-Sunday 11- 5 pm July-August Everyday 11- 5 pm

The Gibson Gallery building, located at 140 Richmond St, Amherstburg, is a former Michigan Central Railroad station built in 1896. The building has been renovated to its original Romanesque glory to house a public art and craft gallery, featuring towering ceilings, hardwood floors and bevelled fanlights. Our attached caboose serves as a museum of local railroad artifacts, memorabilia and history.