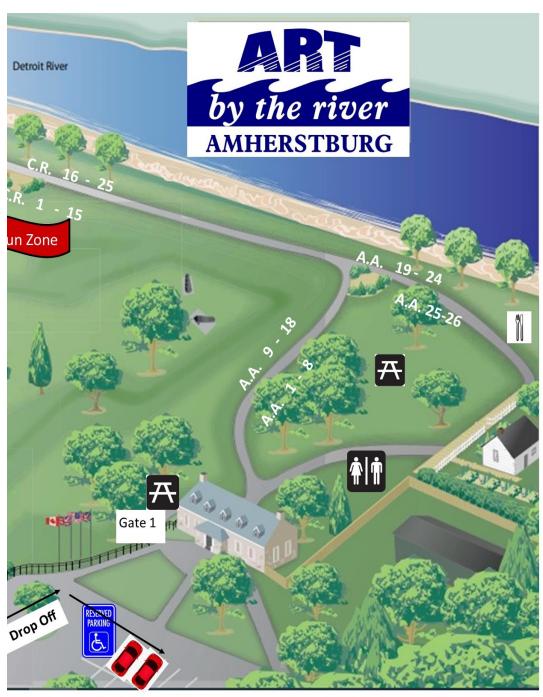

## Artists and Artisans (by area)

| Artist Alley                           |                           |      |
|----------------------------------------|---------------------------|------|
| <b>Coaster Creations</b>               | Ceramics                  | AA1  |
| beadKRap                               | Jewellery                 | AA2  |
| Martina Obersat- Basket Maker          | Home Décor                | AA3  |
| The Crafty Bee                         | Children Clothing/Access. | AA4  |
| Dezigned for u                         | Wood                      | AA5  |
| Cellar Door Arts                       | Fine Arts/Home Décor      | AA6  |
| Open Door                              | Home Décor                | AA7  |
| JamWorks Jams                          | Gourmet Food              | AA8  |
| Chelsie Amber Burkoski Art             | Fine Art                  | AA9  |
| Lunar Xpressions                       | Home Décor                | AA10 |
| <b>Bubble Bake Shop</b>                | Soaps & Lotions           | AA11 |
| Lake Erie Pebble & Beach Glass         | Glass                     | AA12 |
| Art In Metal                           | Home Décor                | AA13 |
| Pieces of the Past                     | Fine Art                  | AA14 |
| <b>Cookies Underground</b>             | Gourmet Food              | AA15 |
| Leather Art                            | Leather                   | AA16 |
| <b>Gentle Wolf Collection</b>          | Clothing/fine Art         | AA17 |
| Fairy Wheat Creations                  | Fibre Art                 | AA18 |
| Seasonal Crafts                        | Home Décor                | AA19 |
| Christine's Bake Shop                  | Gourmet Food              | AA20 |
| <b>Faerhaven Personal Care Product</b> | Soaps/Lotions             | AA21 |
| Designs by Sav                         | Clothing                  | AA22 |
| Saoirse                                | Fine Art                  | AA23 |
| Vincent & Jules                        | Home Décor                | AA24 |

| DD Designs 2021                      | Home Décor           | AA25   |
|--------------------------------------|----------------------|--------|
| Lisa's Small Batch Everything Sauce  | Gourmet Food         | AA26   |
| Barracks Way                         |                      |        |
| Original Blend Pottery               | Pottery              | BW1    |
| Victoria's Gallery                   | Fine Art             | BW2    |
| R.W. Studios                         | Jewellery            | BW3    |
| doggie delights                      | Pet Products         | BW4    |
| R & S Designs                        | Clothing/Accessories | BW5    |
| Light Up Your Life Creations By Char | Home Décor           | BW6    |
| Lydia Joy Palmer Art + Design        | Fine Art             | BW8    |
| Maribeads Jewelry                    | Jewellery            | BW9    |
| Joyful Creations                     | Photo Albums         | BW10   |
| JKD Custom Metal Works               | Metal                | BW11/1 |
| Inner Soul Art                       | Fine Art             | BW13   |
| ollo/shhh_woww                       | Jewellery            | BW14   |
| Forest to Finish                     | Wood                 | BW15   |
| L A Ceramics                         | Ceramics             | BW16   |
| <b>Something Special Crochet</b>     | Fibre Art            | BW17   |
| Wreaths & More by Debi               | Home Décor           | BW18   |
| Reddick Studio Porcelain             | Pottery              | BW19   |
| Funky Buddha Collection              | Clothing             | BW20   |
| That's Sew Sarah                     | Clothing/Accessories | BW21   |
| Acorn Stitchery                      | Home Décor           | BW22   |
| Footpath Pottery                     | Pottery              | BW23   |
| Pink Posies Bowtique                 | Children             | BW24   |
| You're Sew Sweet                     | Fibre Art/Children   | BW25   |
| <b>Canadian Heritage Candles</b>     | Candles              | BW26   |
| Whimsy Glitter                       | Pottery/Ceramics +   | BW27   |

| Kids | Fune | Zone |
|------|------|------|
|------|------|------|

| L'il Artist Workshop    | Kids drawing    |
|-------------------------|-----------------|
| Scouts Canada           | Kids Activities |
| Sunflower Face Painting | Face painting   |
| Little Buddies          | Kids Activities |