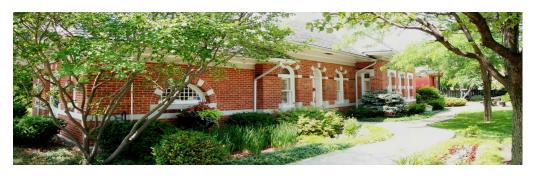

The Gibson Gallery building, located at 140 Richmond St, Amherstburg, is a former Michigan Central Railroad station built in 1896. The building has been renovated to its original Romanesque glory to house a public art and craft gallery, featuring towering ceilings, hardwood floors and bevelled fanlights. Our attached caboose serves as a museum of local railroad artifacts, memorabilia and history.

# Artisan Gift Shoppe

Come to Gibson Gallery at 140 Richmond to shop inside a classic, historic former railway station to find unique gifts from one of our artisans

Hours- Thursday- Sunday 11- 5 pm June- Tuesday-Sunday 11- 5 pm July-August Everyday 11- 5 pm