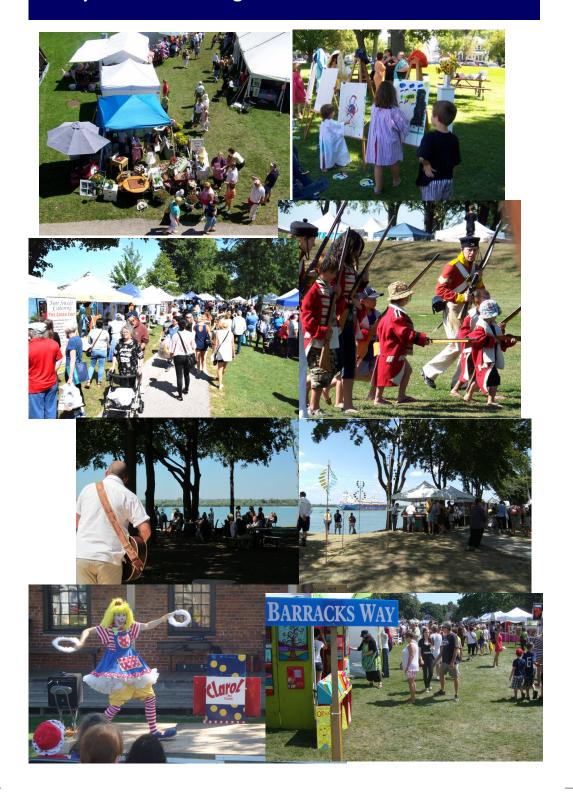

## **Art by the River Through the Years**

## Welcome to Art by the River 2024!

The Fort Malden Guild of Arts & Crafts/The Gibson Gallery welcomes you to our 57th annual Art by the River, an end of summer tradition. Started as a centennial project, Art by the River has grown, bringing over 170 artists and artisans, family entertainment and food vendors, to the grounds of Fort Malden Historical site the in beautiful town of Amherstburg. Our talented artists and crafters work in a variety of mediums to bring their unique creations to Art by the River. Funds raised this weekend at Art by the River help operate, maintain and restore Amherstburg's former railway station as an arts and crafts center with free admission.

## **Childrens Entertainment**

## **Plein Air Art Competition**

Sponsored by a generous donation from BMO's Michael Mereszak

Both Saturday and Sunday Plein Air Artists will be painting live throughout the venue. Stop and say "Hi!" Winners will be announced Sunday at 2 pm on Barracks Porch.

## **For your Eating Pleasure**

Friends of the Fort— hamburgers, hotdogs, sausages, chips, pop Located in Artist Alley

**Cottam Candy**— cotton candy, caramel apples, mini donuts, lemonade

Located in Barracks Way